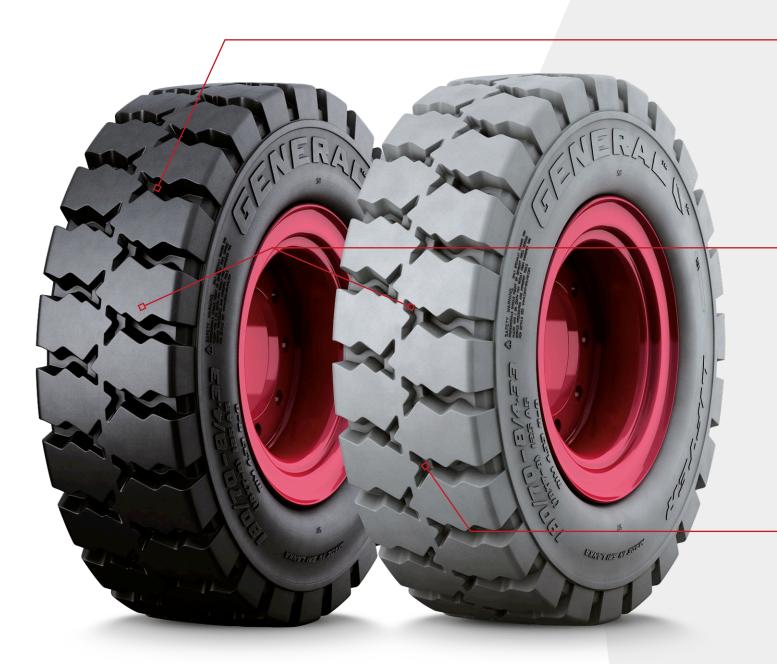

Every day, General Tire products will prove their excellent traction, proven tilt stability, and maneuverability when you need it most.

With its new sidewall design and a specific lettering layout General Tires demonstrates its strong brand and dominant product name. The new sidewall also features a special robustness for demanding applications.

### **FEATURES & BENEFITS**

SPECIAL COMPOUND FOR TREAD AND SIDEWALL RESULTS IN PROTECTION AGAINST IMPACTS AND CUTS AND REDUCES TEAR PROLONGATION

BALANCED TRACTION AND COMFORT DUE TO SPECIAL SHIELD PATTERN

CLEAN AND ROBUST COMPOUND ELIMINATING FLOOR MARKINGS FOR SPECIAL INDUSTRIES